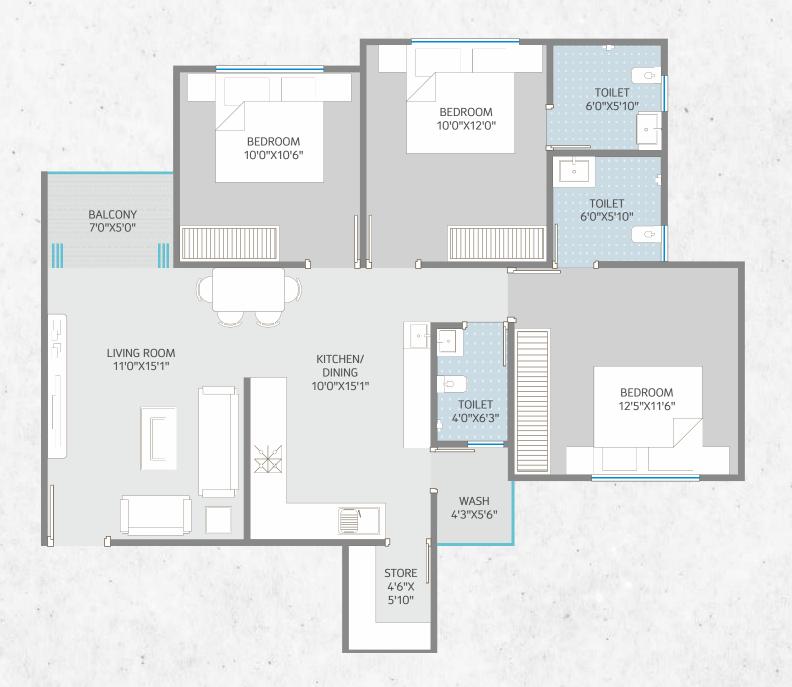

ctivity.







| NO | SIZE         | NO | SIZE        | NO | SIZE         |
|----|--------------|----|-------------|----|--------------|
| 01 | 8'0"X27'10"  | 11 | 9'0"X27'10" | 21 | 9'0"X27'10"  |
| 02 | 8'0"X27'10"  | 12 | 9'0"X27'10" | 22 | 9'0"X27'10"  |
| 03 | 9'0"X27'10"  | 13 | 9'0"X27'10" | 23 | 9'0"X27'10"  |
| 04 | 9'0"X27'10"  | 14 | 9'0"X27'10" | 24 | 9'0"X27'10"  |
| 05 | 9'0"X27'10"  | 15 | 8'0"X27'10" | 25 | 9'0"X27'10"  |
| 06 | 9'0"X27'10"  | 16 | 8'0"X27'10" | 26 | 9'0"X27'10"  |
| 07 | 10'0"X27'10" | 17 | 9'0"X27'10" | 27 | 9'0"X27'10"  |
| 08 | 9'3"X27'10"  | 18 | 9'0"X27'10" | 28 | 9'0"X27'10"  |
| 09 | 9'3"X27'10"  | 19 | 9'0"X27'10" | 29 | 10'0"X27'10" |
| 10 | 10'0"X27'10" | 20 | 9'0"X27'10" |    |              |



18. M. WIDEROAD ——





# **3 BHK** TOWER - A,B









AMENITIES.

































Security



Club House With Multipurpose Hall

Walking / Designer
Jogging Track Senior Citizen

Seating

Allotted Designed Green
Parking Landscaped Garden & Fountain

Harvesting Friendly Room Environment

Children Play Area With Equipments



# **SPECIFICATION**

#### Construction

 All RCC and brick / Block masonry work as per architect's design.

#### Doors

- Decorative, main door with wooden frame and safety lock.
- Internal doors with laminated flush doors and stone frame.

#### Elevator

• Two branded elevators in each tower.

#### Electrification

- Concealed ISI wiring
- Modular switches anchor or equivalent.
- One A.C Point living room.
- Two A.C. point in living and one bedroom.
- T.V. point in living room.
- All intra and inter