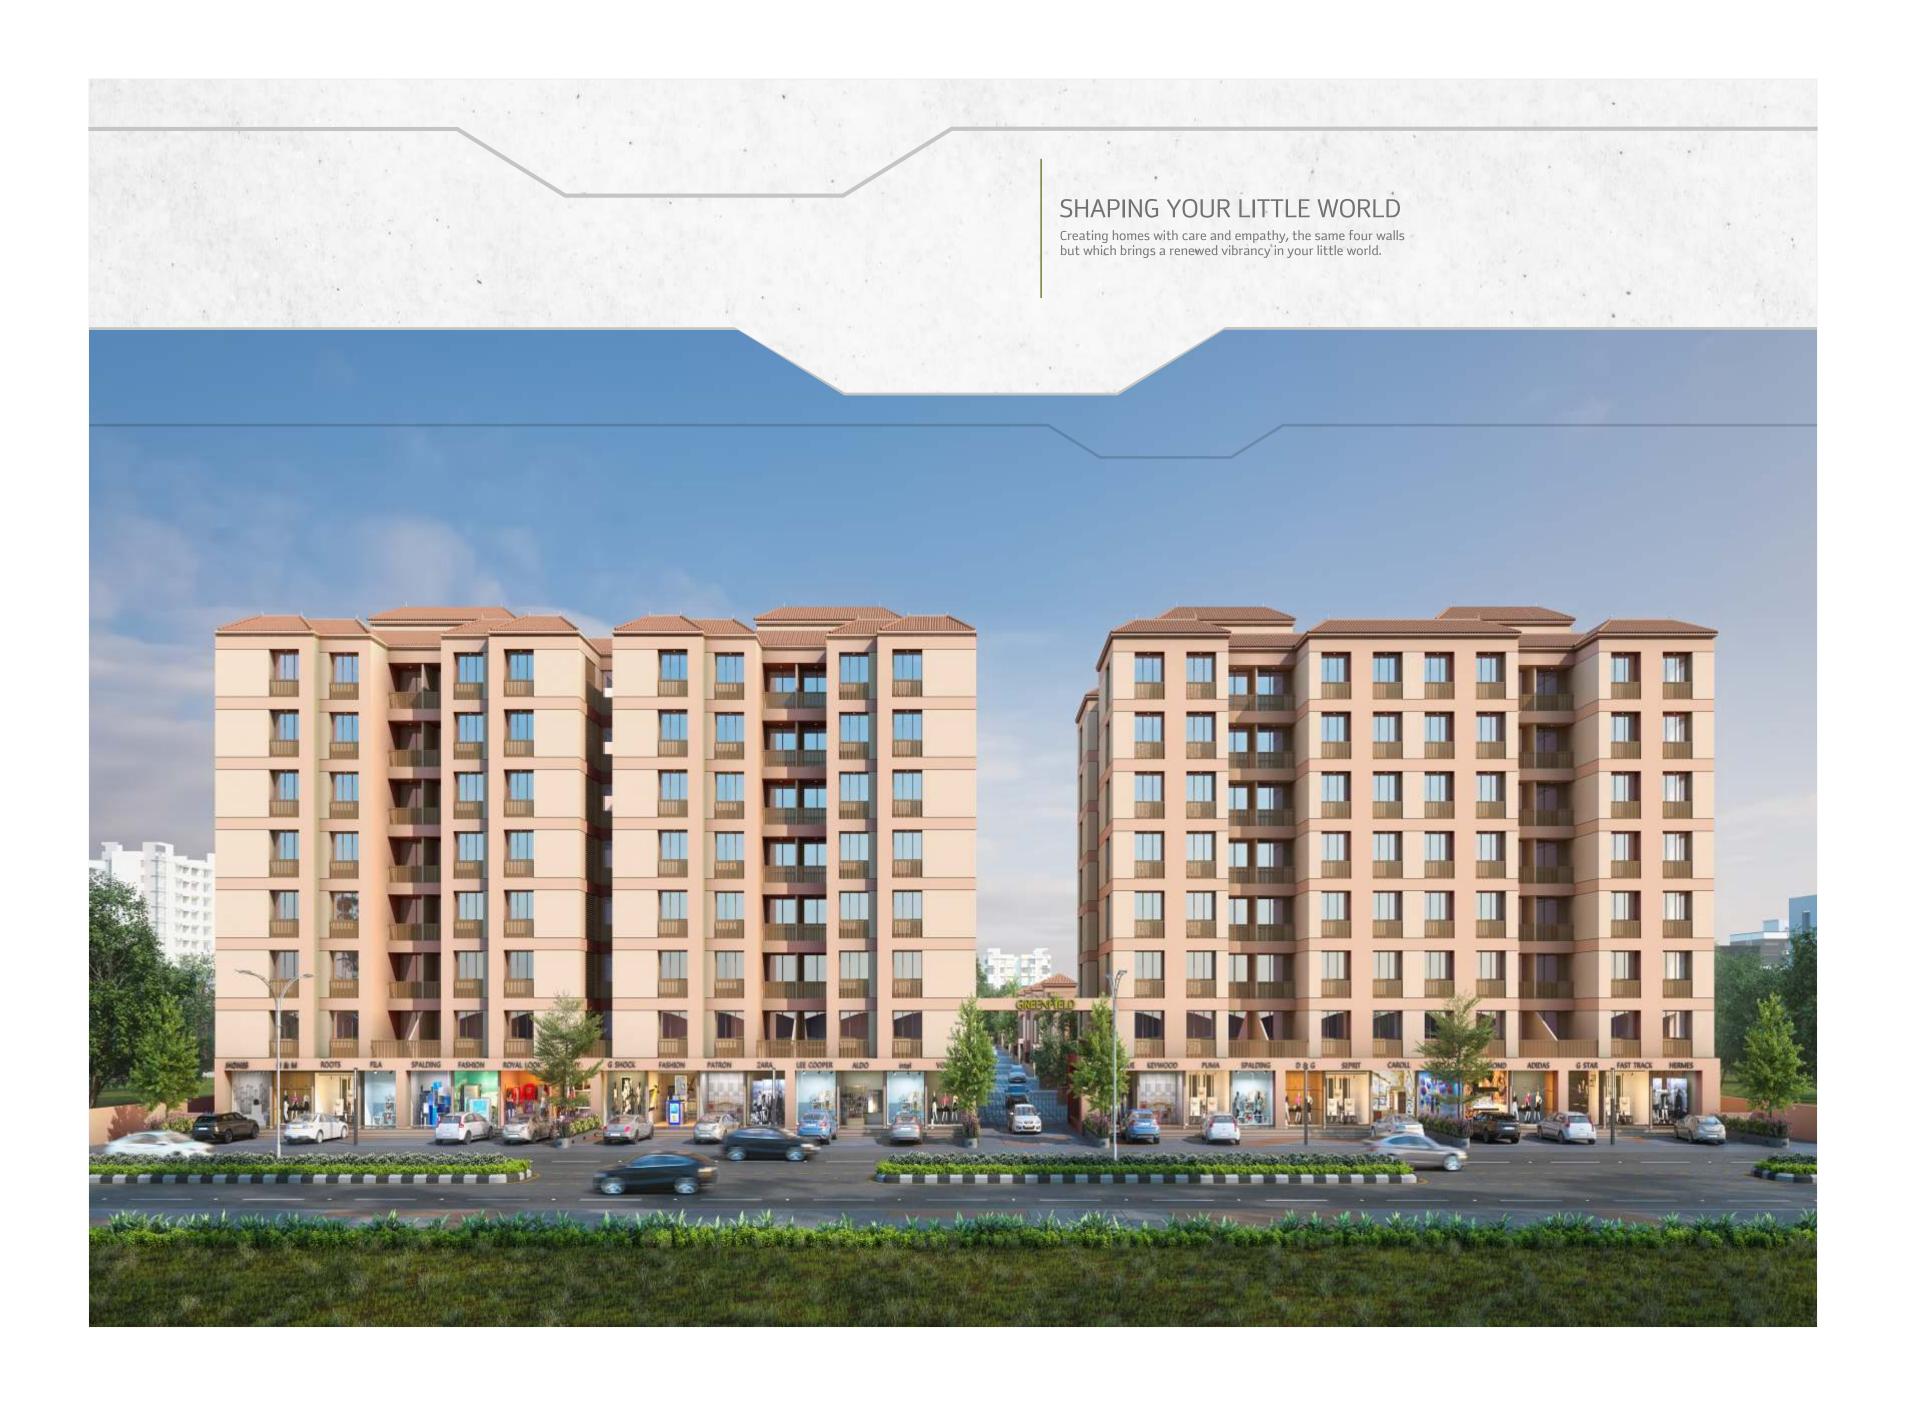

SHOPS-2&3BHKLIVINGEXPERIENCE

# A PLAY OF LIGHT

The homes that invite sun, creating a spatial experience, the tempered natural light makes the spaces look less confined and brings vitality, energy, and productivity.

| NO | SIZE         | NO | SIZE        | NO | SIZE         |
|----|--------------|----|-------------|----|--------------|
| 01 | 8'0"X27'10"  | 11 | 9'0"X27'10" | 21 | 9'0"X27'10"  |
| 02 | 8'0"X27'10"  | 12 | 9'0"X27'10" | 22 | 9'0"X27'10"  |
| 03 | 9'0"X27'10"  | 13 | 9'0"X27'10" | 23 | 9'0"X27'10"  |
| 04 | 9'0"X27'10"  | 14 | 9'0"X27'10" | 24 | 9'0"X27'10"  |
| 05 | 9'0"X27'10"  | 15 | 8'0"X27'10" | 25 | 9'0"X27'10"  |
| 06 | 9'0"X27'10"  | 16 | 8'0"X27'10" | 26 | 9'0"X27'10"  |
| 07 | 10'0"X27'10" | 17 | 9'0"X27'10" | 27 | 9'0"X27'10"  |
| 08 | 9'3"X27'10"  | 18 | 9'0"X27'10" | 28 | 9'0"X27'10"  |
| 09 | 9'3"X27'10"  | 19 | 9'0"X27'10" | 29 | 10'0"X27'10" |
| 10 | 10'0"X27'10" | 20 | 9'0"X27'10" |    |              |