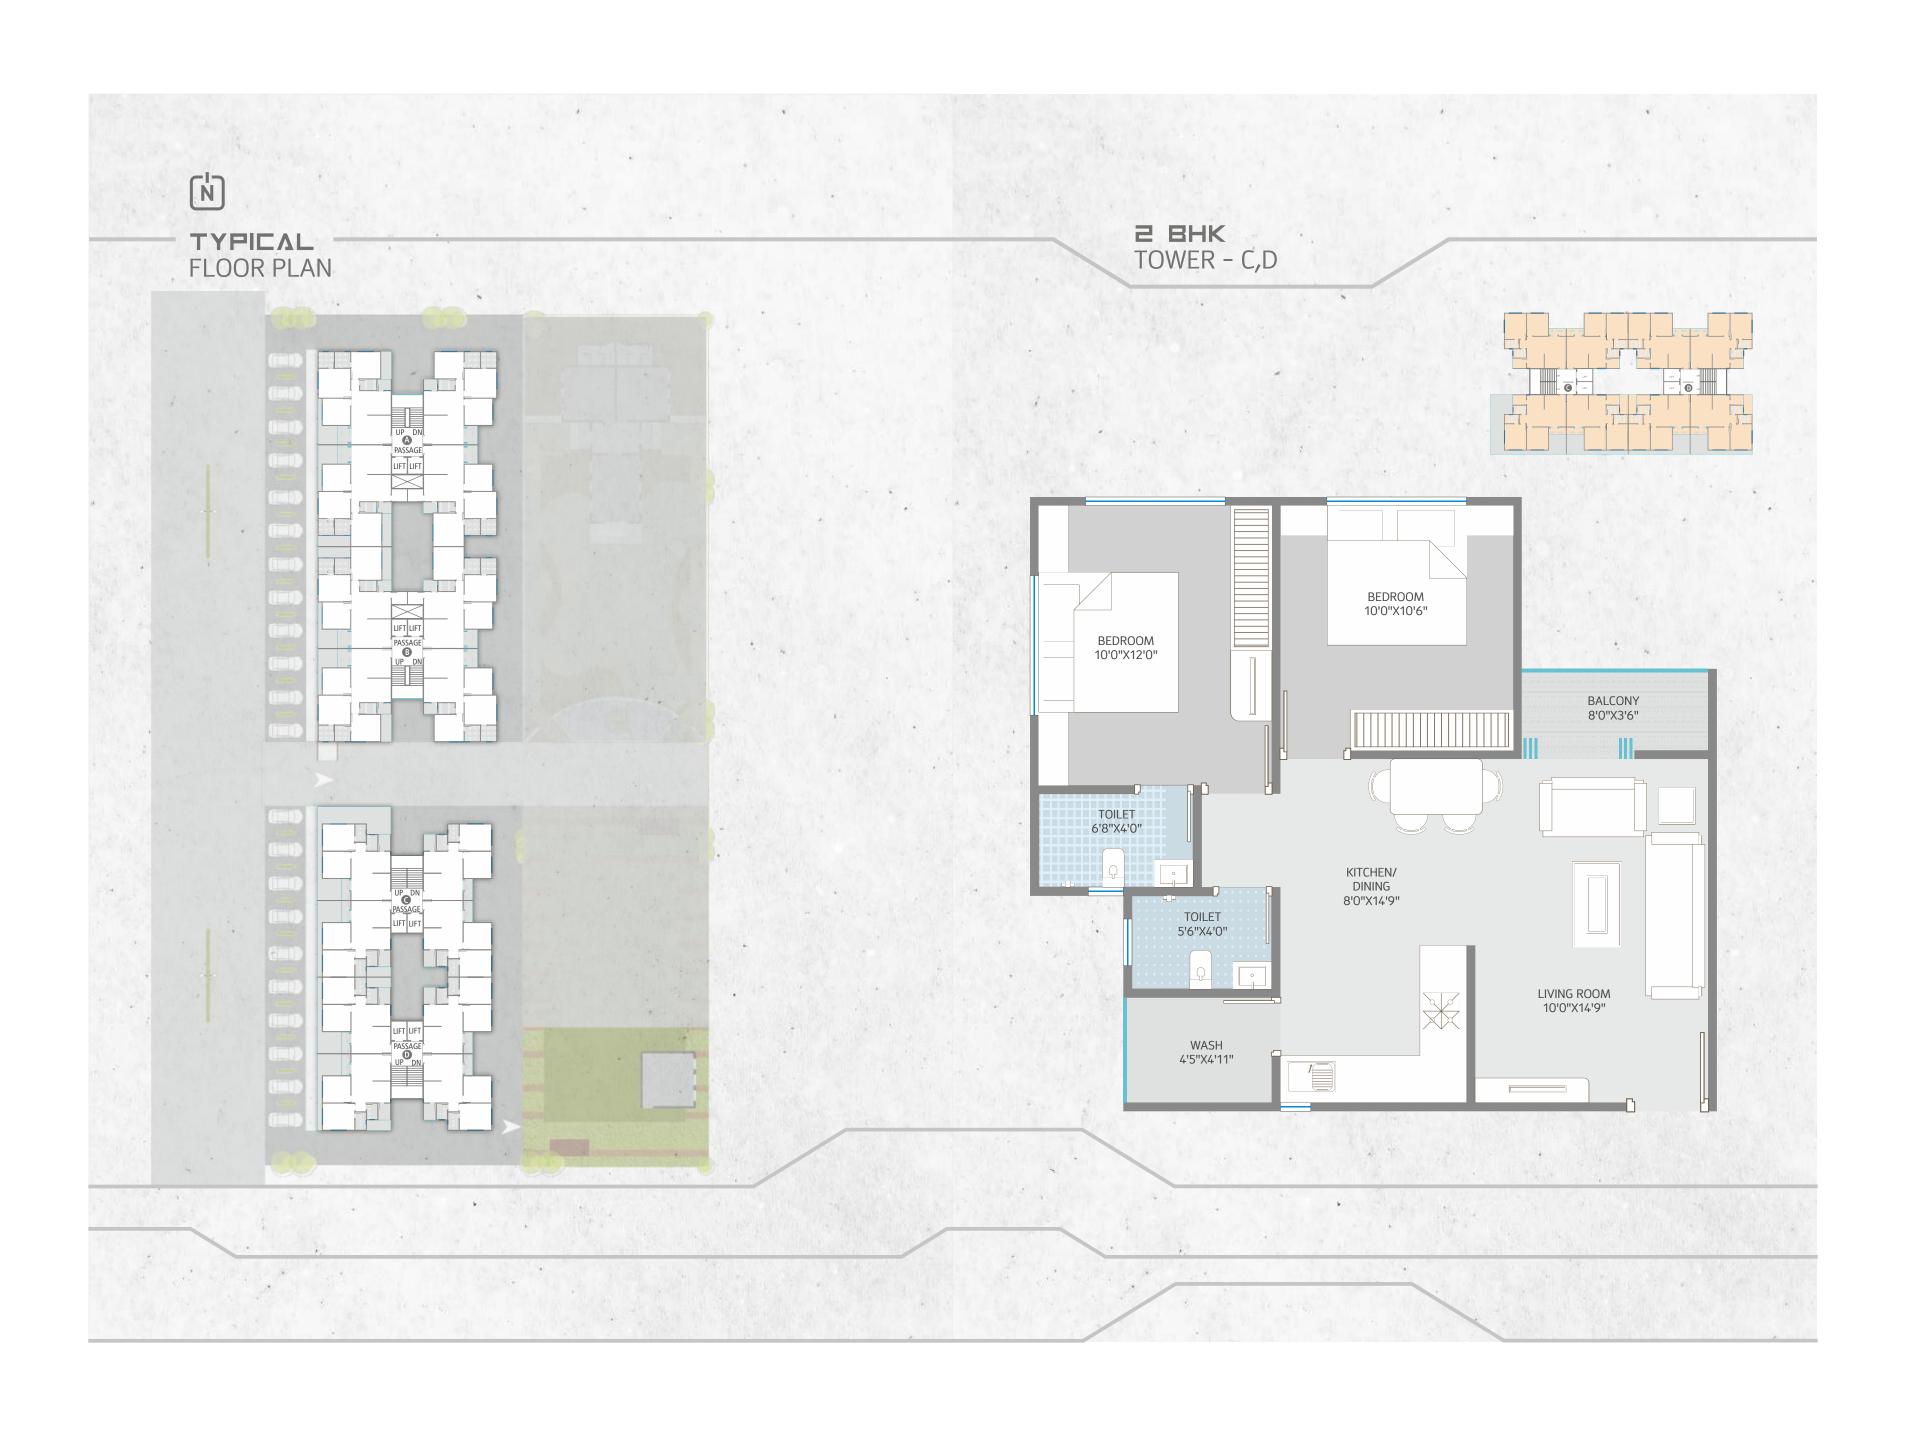

# **3 BHK** TOWER - A,B

AMENITIES.

Security

Club House With Multipurpose Hall

Walking / Designer
Jogging Track Senior Citizen

Seating

Allotted Designed Green
Parking Landscaped Garden & Fountain

Harvesting Friendly Room Environment