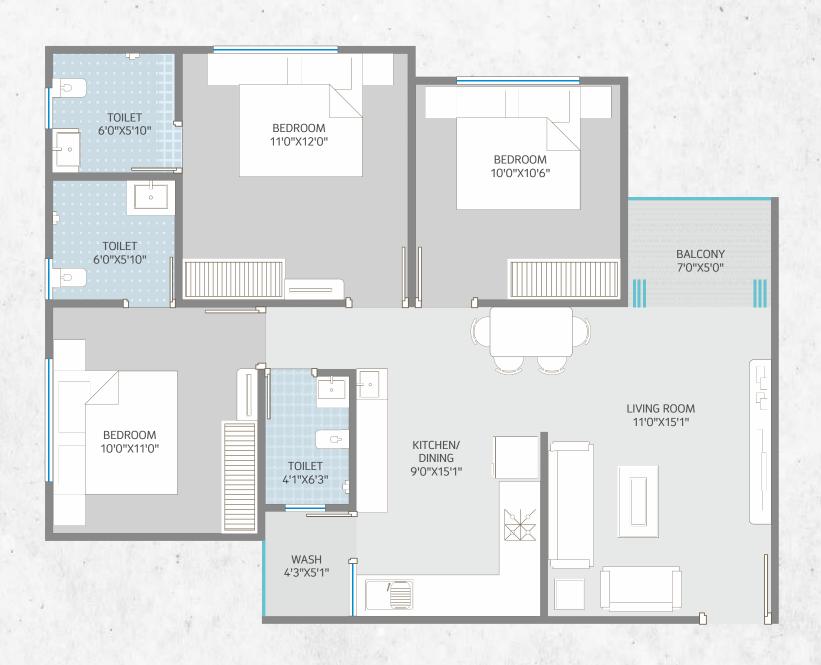

ivity.







| NO | SIZE         | NO | SIZE        | NO | SIZE         |
|----|--------------|----|-------------|----|--------------|
| 01 | 8'0"X27'10"  | 11 | 9'0"X27'10" | 21 | 9'0"X27'10"  |
| 02 | 8'0"X27'10"  | 12 | 9'0"X27'10" | 22 | 9'0"X27'10"  |
| 03 | 9'0"X27'10"  | 13 | 9'0"X27'10" | 23 | 9'0"X27'10"  |
| 04 | 9'0"X27'10"  | 14 | 9'0"X27'10" | 24 | 9'0"X27'10"  |
| 05 | 9'0"X27'10"  | 15 | 8'0"X27'10" | 25 | 9'0"X27'10"  |
| 06 | 9'0"X27'10"  | 16 | 8'0"X27'10" | 26 | 9'0"X27'10"  |
| 07 | 10'0"X27'10" | 17 | 9'0"X27'10" | 27 | 9'0"X27'10"  |
| 08 | 9'3"X27'10"  | 18 | 9'0"X27'10" | 28 | 9'0"X27'10"  |
| 09 | 9'3"X27'10"  | 19 | 9'0"X27'10" | 29 | 10'0"X27'10" |
| 10 | 10'0"X27'10" | 20 | 9'0"X27'10" |    |              |



18. M. WIDEROAD ——





# **3 BHK** TOWER - A,B









AMENITIES.

































Security



Club House With Multipurpose Hall

Walking / Designer
Jogging Track Senior Citizen

Seating

Allotted Designed Green
Parking Landscaped Garden & Fountain

Harvesting Friendly Room Environment

Children Play Area With Equipments



# **SPECIFICATION**

#### Construction

 All RCC and brick / Block masonry work as per architect's design.

#### Doors

- Decorative, main door with wooden frame and safety lock.
- Internal doors with laminated flush doors and stone frame.

#### Elevator

• Two branded elevators in each tower.

#### Electrification

- Concealed ISI wiring
- Modular switches anchor or equivalent.
- One A.C Point living room.
- Two A.C. point in living and one bedroom.
- T.V. point in living room.
- All intra and interna