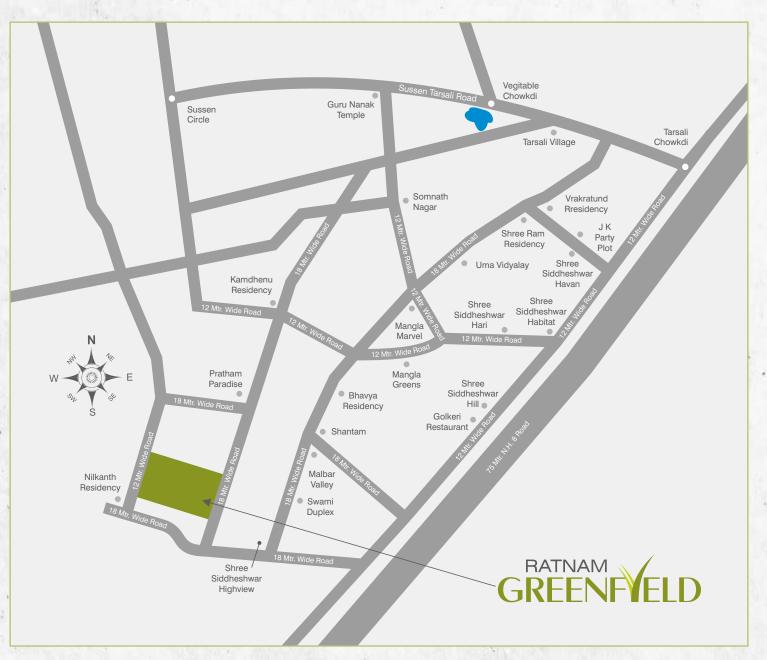

Developer: SHIVAM CORPORATION

Architect:

Structure:

MEPF Consultant:

DI STATE

Site Address : Ratnam Greenfeild, 18 MT HT road B/H pratham paradise, Nr. somnath nagar,
Tarsali, Vadodara-390009

M: +91 78638 77637 | 78638 71862 E: ratnamgreenfield@gmail.com